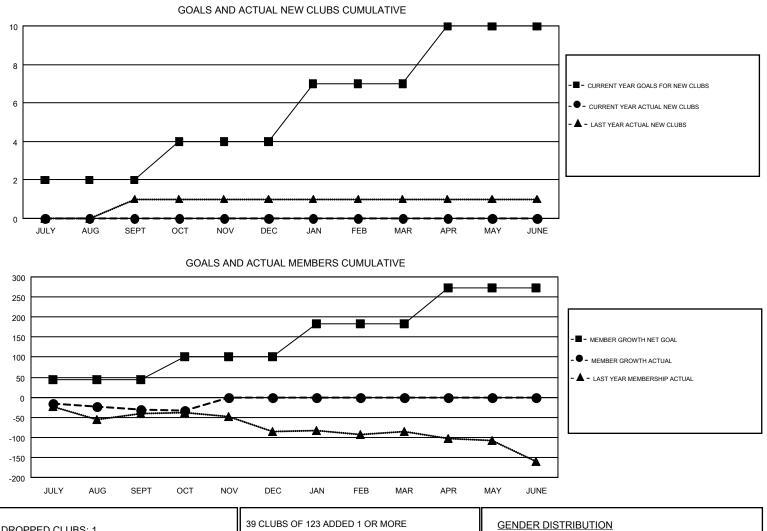

#### GMT: GREGORY GILLIAM

|               | Club          | s           |               | Members               |                           |                         |                                                    |  |
|---------------|---------------|-------------|---------------|-----------------------|---------------------------|-------------------------|----------------------------------------------------|--|
|               | RESULTS FOR   | R 2018-2019 |               | RESULTS FOR 2018-2019 |                           |                         |                                                    |  |
| QUARTER       | NEW CLUB GOAL | NEW CLUBS   | DROPPED CLUBS | QUARTER               | MEMBER GROWTH NET<br>GOAL | MEMBER GROWTH<br>ACTUAL | DROPPED<br>MEMBERS ACTUAL<br>(including transfers) |  |
| JULY/AUG/SEPT | 2             | 0           | 1             | JULY/AUG/SEPT         | 44                        | 70                      | 95                                                 |  |
| OCT/NOV/DEC   | 2             | 0           | 0             | OCT/NOV/DEC           | 56                        | 32                      | 28                                                 |  |
| JAN/FEB/MAR   | 3             | 0           | 0             | JAN/FEB/MAR           | 84                        | 0                       | 0                                                  |  |
| APR/MAY/JUNE  | 3             | 0           | 0             | APR/MAY/JUNE          | 88                        | 0                       | 0                                                  |  |

| DROPPED CLUBS: 1 |     | 39 CLUBS OF 123 ADDED 1 OR MORE<br>NEW MEMBERS | GENDER DISTRIBUTION                                             |                |     |
|------------------|-----|------------------------------------------------|-----------------------------------------------------------------|----------------|-----|
|                  |     |                                                | MALE                                                            | 1,827 (62.68%) |     |
|                  |     | 1                                              | FEMALE                                                          | 1,088 (37.32%) |     |
| DROPPED MEMBERS  |     |                                                |                                                                 |                |     |
| DECEASED         | 7   | CLICK HERE FOR CUMULATIVE                      | TOTAL FAMILY UNIT MEMBERS<br>FAMILY MEMBERS PAYING HALF<br>DUES |                | 489 |
| CLUB CANCELLED   | 0   | MEMBERSHIP DATA                                |                                                                 |                | 250 |
| OTHER            | 116 |                                                |                                                                 |                |     |
| TOTAL            | 123 |                                                | DOLO                                                            |                |     |
|                  |     |                                                |                                                                 | _              |     |